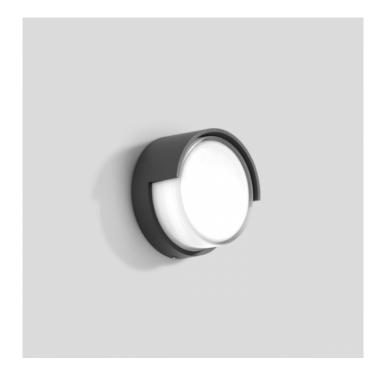

#### **PRODUCT DESCRIPTION**

Bega 33508 LED wall / ceiling large available in a graphite or silver finish.

Luminaire made of aluminium alloy, aluminium and stainless steel. Crystal glass, white inside. Silicone gasket.

Recessed LED Ceiling and wall luminaire with high protection class for a variety of lighting tasks. Unshielded wall luminaire with high protection class for a variety of lighting tasks. The used LED technique offers durability and optimal light output with low power consumption at the same time.

Suitable for interior or exterior use.