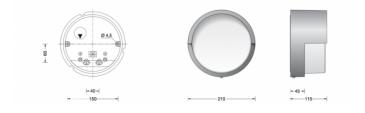

### PRODUCT SPECIFICATION

Light Source: 6.5W, 3000K, 505 Lumens OR 6.5W, 4000K, 516 Lumens 65

IP Code: