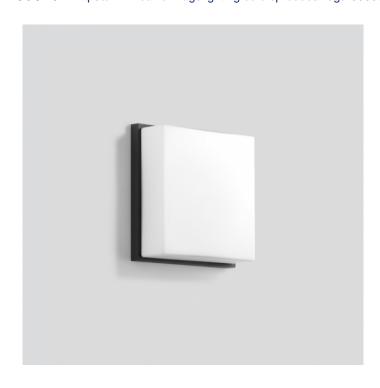

## Bega 33035 Wall/Ceiling Large

LA3698

SOURCE: https://www.davidvillagelighting.co.uk/product/Bega-33035-WallCeiling-Large/16341

## PRODUCT DESCRIPTION

Bega 33035 wall/ceiling large available in a graphite or silver finish. Light brick Square, ceiling and wall luminaire. Luminaire made of aluminium alloy, aluminium and stainless steel. Opal glass - satin matt.

Suitable for interior or exterior use. Mains dimmable.