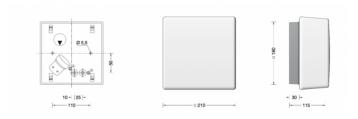

# Bega 66658 Medium Wall / Ceiling Light

SOURCE: https://www.davidvillagelighting.co.uk/product/Bega-66658-Medium-Wall-Ceiling-Light/16336

#### PRODUCT DESCRIPTION

Bega 66658 wall / ceiling medium in a graphite finish. Square light box for many lighting tasks. Ideal for places where a soft and uniform lighting distribution is required.

Luminaire made of aluminium alloy and stainless steel. Opal glass - satin matt.

#### PRODUCT SPECIFICATION

IP Code: 44