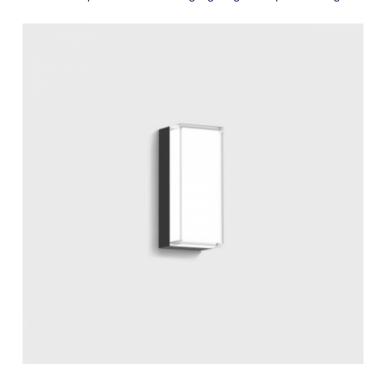

#### PRODUCT DESCRIPTION

Bega 33604 LED wall available in a graphite or silver finish. Luminaire made of aluminium alloy, aluminium and stainless steel. Crystal glass, white inside. Silicone gasket.

LED wall luminiaire made of die cast aluminium and thick-walled crystal glass.

The used LED technique offers durability and optimal light output with low power consumption at the same time.

Suitable for interior or exterior use.