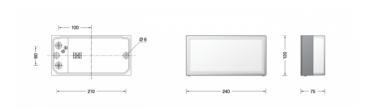

#### PRODUCT SPECIFICATION

Light Source: 4.9W, 3000K, 300 Lumens

OR

4.9W, 4000K, 300 Lumens

IP Code: 65

**Dimming:** Non-dimmable.