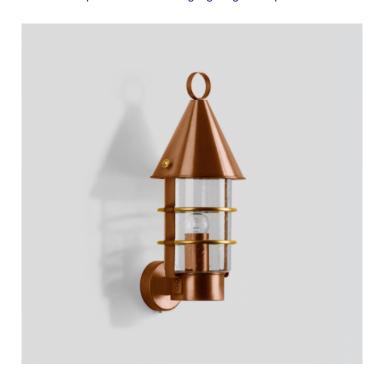

## PRODUCT DESCRIPTION

Boom 31406 wall large in a copper finish. Luminaire made of copper, brass and stainless steel. Antique glass. Wall mounting with a mounting plate made of stainless steel.

Wall luminaire for many lighting tasks in or on buildings. Luminare distinguished by its high corrosion resistance.

Suitable for interior or exterior use.