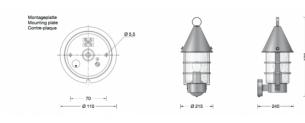

## PRODUCT DESCRIPTION

Boom 31406 wall large in a copper finish. Luminaire made of copper, brass and stainless steel. Antique glass. Wall mounting with a mounting plate made of stainless steel.

Wall luminaire for many lighting tasks in or on buildings. Luminare distinguished by its high corrosion resistance.

## PRODUCT SPECIFICATION

Light Source: E27 100W max.

IP Code: 44

For all sales and technical enquiries, please contact:

+44 (0)114 263 4266

in fo@david vill age lighting. co.uk

www.davidvillagelighting.co.uk