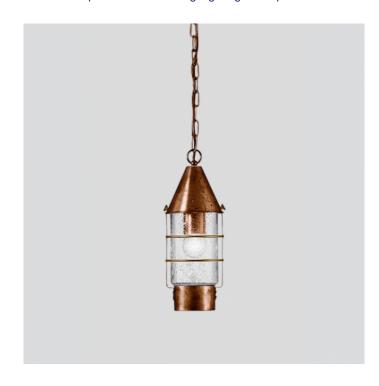

## **Boom 31070 Pendant**

LA3671

SOURCE: https://www.davidvillagelighting.co.uk/product/boom-31070-pendant/16314

## PRODUCT DESCRIPTION

Boom 31070 pendant in a copper finish. Luminaire made of copper, brass and stainless steel. Pendant luminaire with antique glass. Luminaire distinguished by its high quality material. If installed in exterior applications the canopy is to be protected against wetness.