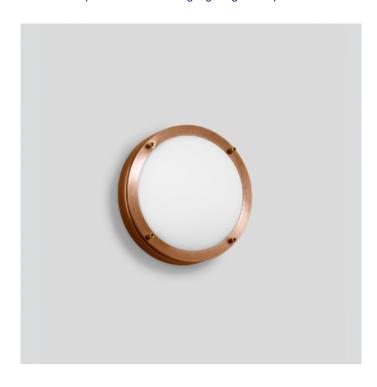

## Boom 31333 LED Wall / Ceiling Small

LA3667

SOURCE: https://www.davidvillagelighting.co.uk/product/Boom-31333-LED-Wall-Ceiling-Small/16310

## PRODUCT DESCRIPTION

Boom 31333 LED wall / ceiling small in a copper finish. Luminaire made of copper and stainless steel. Crystal glass coated.

Unshielded LED ceiling and wall luminaire for many lighting tasks in or on buildings. Luminaire made of copper and thick-walled crystal glass. The used LED technique offers durability and optimal light output with low power consumption at the same time.

Suitable for interior or exterior use.