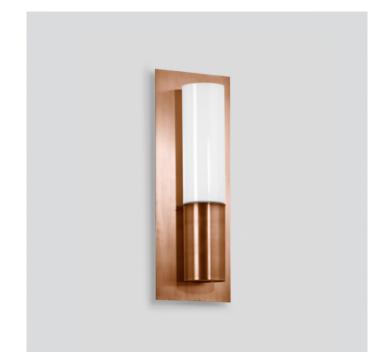

# 31099 Wall LED Large

#### **PRODUCT DESCRIPTION**

31099 wall LED large in a copper finish. LED wall luminaire made of copper, and stainless steel. Opal glass with screw neck. Wall mounting with a mounting plate made of stainless steel. The used LED technique offers durability and optimal light output with low power consumption at the same time. For many lighting tasks on or in buildings.

Suitable for interior or exterior use.

#### **PRODUCT SPECIFICATION**

| Light Source: | 10W, 3000K, 445lumens |
|---------------|-----------------------|
| IP Code:      | 44                    |
| Dimming:      | Non-dimmable.         |