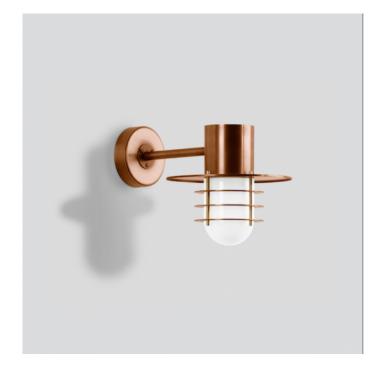

# Boom 31171 LED Wall

### **PRODUCT DESCRIPTION**

Boom 31171 LED wall lamp in a copper finish. LED wall luminaire with larger overhang and predefined light direction. For the illumination of surfaces which are in front of the mounting surface. The used LED technique offers durability and optimal light output with low power consumption at the same time.

Luminaire made of copper, brass and stainless steel. Opal glass with screw neck. Silicone gasket.

Suitable for interior or exterior use.

#### PRODUCT SPECIFICATION

Light Source: 5W, 3000K, 375lumens IP Code: 44 Dimming: Non-dimmable.