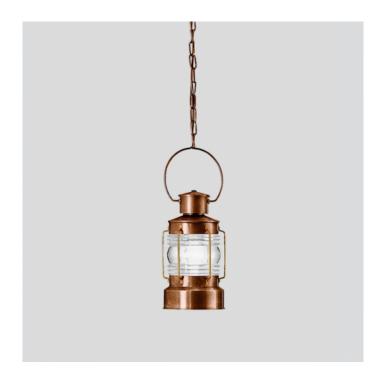

# **Boom 31021 Suspension**

#### **PRODUCT DESCRIPTION**

Boom 31021 pendant in a copper finish. Pendant luminaire with drum lens for narrow beam and directed light. Luminaire distinguished by its high corrosion resistance. If installed in exterior environment the ceiling cup is to be protected against wetness.

Luminaire made of copper, brass and stainless steel. Optical cylindrical lens made of crystal glass.

Suitable for interior or exterior use.