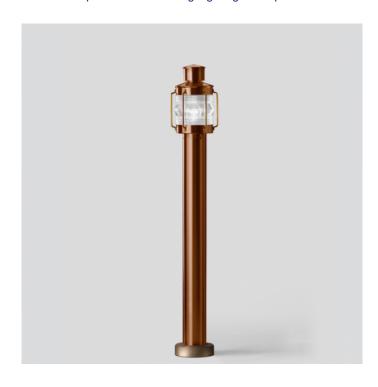

## **Boom 84070 Bollard**

LA3643

SOURCE: https://www.davidvillagelighting.co.uk/product/Boom-84070-Bollard/16284

## PRODUCT DESCRIPTION

Boom 84070 exterior lamp in a copper finish. Garden luminaire made of copper and crystal glass. Luminaire for lighting gardens in private areas. A luminaire distinguished by a high corrosion resistance.

Luminaire made of copper, brass and stainless steel. Baseplate made of bronze alloy. Optical cylindrical lens made of crystal glass. Luminaire with mounting plate for bolting onto a foundation, or an anchorage unit (optional extra).

## PRODUCT SPECIFICATION

Light Source: E27 100W max.

IP Code: 44

For all sales and technical enquiries, please contact:

+44 (0)114 263 4266

info@davidvillagelighting.co.uk

www.davidvillagelighting.co.uk