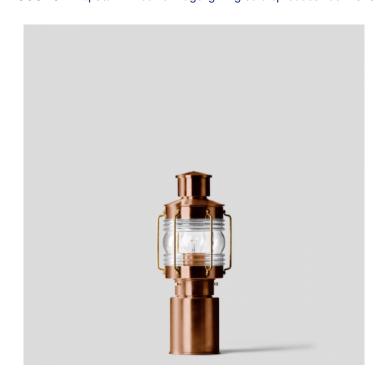

## PRODUCT DESCRIPTION

Boom 31020 exterior lamp in a copper finish. Luminaire for installation on pillars, walls and parapets. Luminaire with drum lens for concentrated and directed light. For interior and exterior applications.

Luminaire made of copper, brass and stainless steel. Optical cylindrical lens made of crystal glass.