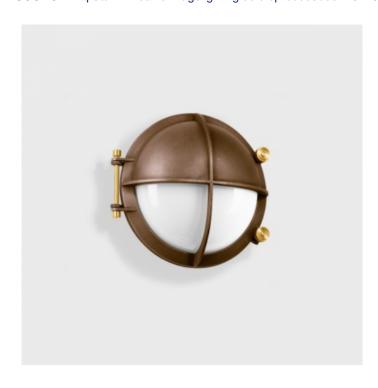

## PRODUCT DESCRIPTION

Boom 31281 wall light in a bronze finish. Luminaire made of bronze alloy, brass and stainless steel, crystal glass coated.

Impact resistant wall luminaire made of massive bronze alloy. Luminaire for versatile applications where a highly robust construction and corrosion resistance are required.

Suitable for interior or exterior use.

## PRODUCT SPECIFICATION

Light Source: E27 60W max.

IP Code: 65

For all sales and technical enquiries, please contact:

+44 (0)114 263 4266

info@davidvillagelighting.co.uk

www.davidvillagelighting.co.uk