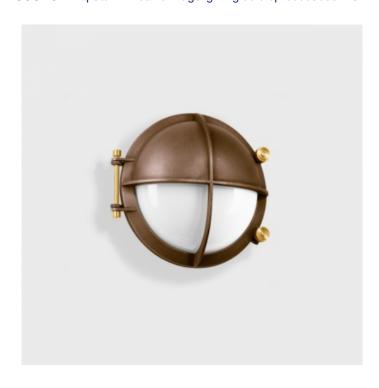

## PRODUCT DESCRIPTION

Boom 31120 wall light in a bronze finish. Robust wall light made of cast bronze, optionally for light shielded to the top. Crystal glass with light diffusing structure, white inside.

As imitations of maritime portholes, their shape is defined by simple functional elements. The luminaires can be opened without a tool. Unless intentionally destroyed, these luminaires have a practically unlimited service life.

Suitable for interior or exterior use.