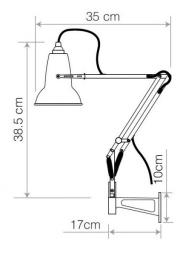

#### PRODUCT SPECIFICATION

Light

1 x Max 6W E14 LED (included)

Source:

IP Code: 20

Dimming: In-line on/off switch included on cable.

Dimensions: Shade: Ø13cm

Shade Height: 14cm Wall Bracket Depth: 17cm

Maximum Reach (from wall mount to shade):

Cable Length: 180cm