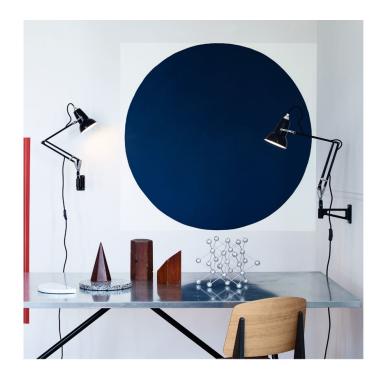

## **Anglepoise Original 1227 Mini Lamp with Wall Bracket**

The Original 1227 Mini lamp with wall bracket has all the benefits of the Original 1227 lamp with wall bracket on a smaller scale. Part of the Anglepoise Original 1227 Mini range, this collection updates and modernises the iconic Anglepoise design by making even more compact and versatile lights.

With an adjustable shade and a 3-spring mechanism, the 1227 Mini wall-mounted lamp is completely directional and can be pushed in and out from the wall as you see fit, making it an easily functional and handy light. The small size means you can use this light in the more awkward or smaller spaces in your space, allowing for a nice atmospheric wall light that can be used as a loverly spotlight or reading light. Suitable for both professional and homely environments, this lamp is available in 3 timeless colours.