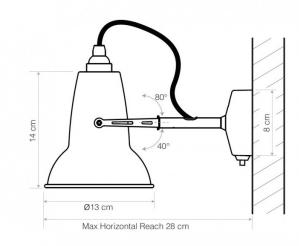

### **PRODUCT SPECIFICATION**

ANGLEPOISE®

LA3607

| Light<br>Source: | 1 x Max 15W E14 (excluded)                                                                              |
|------------------|---------------------------------------------------------------------------------------------------------|
| IP Code:         | 20                                                                                                      |
| Dimming:         | Integrated on/off switch on the product. Can be wired to an external switch by a qualified electrician. |
| Dimensions:      | Shade: Ø13cm<br>Shade Height: 14cm<br>Wall Plate: 8cm x 8cm<br>Maximum Reach (from wall to shade): 28cm |