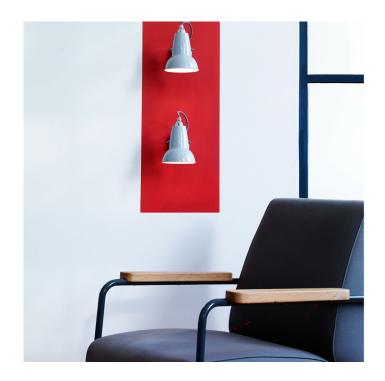

## Anglepoise Original 1227 Mini Wall Light

Part of the 2015 <u>Anglepoise Original 1227 Mini collection</u>, the Original 1227 Mini wall lamp is two-thirds of the size of the <u>Original 1227 wall light</u>, bringing a refreshed and more modern-looking design on a smaller scale.

With a movable shade, the 1227 Mini wall light has a new square wall plate with an integrated switch, adding a contemporary touch mixed with classic Anglepoise design. This wall light fits in well in any home or workspace and works particularly well for spotlighting, for instance for a wardrobe or over a picture. Match with other lights from the collection to create a room tied together by an iconic lighting aesthetic.