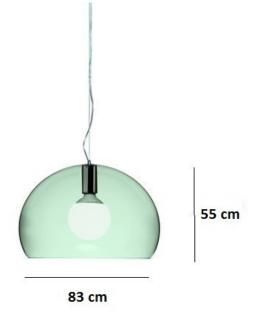

## Big FL/Y Pendant by Kartell

A bubble of lights, made of methacrylate, in various playful colours. The Big Fly is the largest in the family, with a diameter of 83cm. Kartell's Big Fly pendant hangs beautifully on its own, but even better when in a cluster. By mixing and matching colours and sizes, a magnificent playful display can be created, tailored to personal style. The Big Fly comes with a matching colour ceiling

### PRODUCT SPECIFICATION

Light 15W LED E27 1300lm 2700K (included)

Source:

IP Code:

Dimming: Non dimmable lamp included, product can be

dimmed with other lamps

Dimensions: Ø 83cm

55cm height