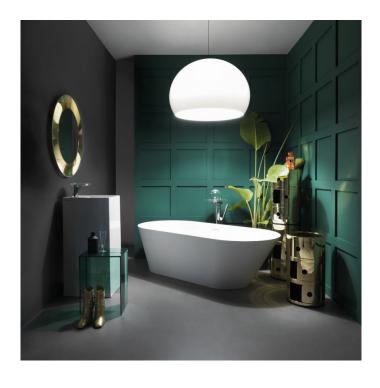

## Big FL/Y Pendant by Kartell

A bubble of lights, made of methacrylate, in various playful colours. The Big Fly is the largest in the family, with a diameter of 83cm. Kartell's Big Fly pendant hangs beautifully on its own, but even better when in a cluster. By mixing and matching colours and sizes, a magnificent playful display can be created, tailored to personal style. The Big Fly comes with a matching colour ceiling

The cover of the Fly is not perfectly hemispherical but the cut-off is underneath the height of the diameter to collect the most light. What's more the special transparency of the Fly material and the sheen of the colours bring to mind a soap bubble, iridescent with reflections of light.