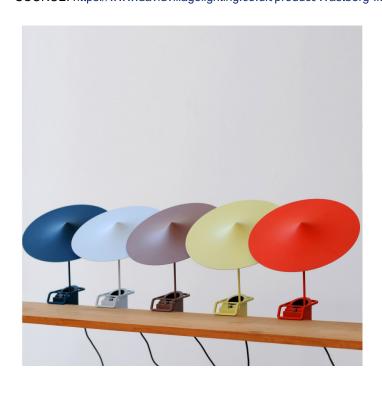

# Wastberg Ile w153 Table Lamp

Bringing back the happy and light typology of the clamp lamp, the aim for w153 Île was to allow for more uses for a basic clamp lamp, making it a multi-purpose lamp. There is a flat base, allowing it to stand on a flat surface. The Lamp can also be mounted on the wall. And, last but obviously not least, there is a clamp to clamp the lamp wherever you need it.

### PRODUCT SPECIFICATION

Light Source: 6W, 2700K, 690 lumens

**Dimming:** In-line on/off switch included on the cord.

Dimensions: 19 cm height

20 cm shade diameter 200 cm cable length