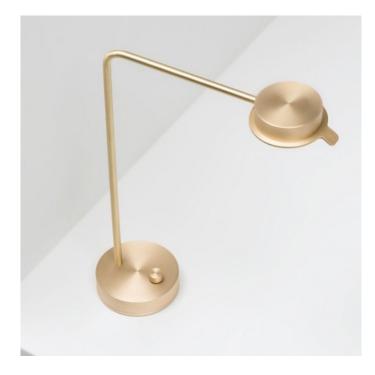

# Wastberg Chipperfield W102 Brass Table Lamp.

An archetypal personal desk lamp for home or office use, and seeks to offer a fresh interpretation of the familiar on a domestic scale. The intention was to create a simple form with a clear distinction between a base, a single arm and a lamp head. The lamp has no visible joints and minimal directional movement, without compromising its function. The shade can be adjusted 140 degrees.

The base is punched and the shade is spun. The parts are brushed and treated with a clear matt lacquer.

Optical lenses give good light distribution and glare-protection.