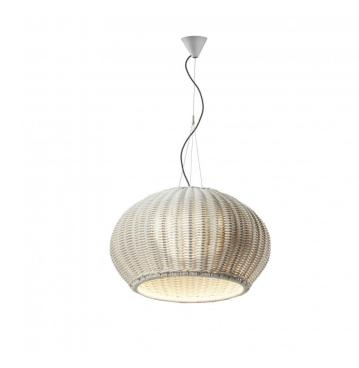

# Garota S/02 Outdoor Pendant Light by Bover

The Garota S/02 outdoor pendant was designed in 2015 as part of the <u>Bover Garota collection</u>. The outdoor pendant has a beautiful circular silhouette with a lampshade made from a nontoxic, recyclable fibre, which is woven to create a lovely pattern. The woven effect resembles a sea urchin's shell, taking direct inspiration from nature to produce a artistic and organic design.

The Garota S/02 exterior pendant light is made for the outdoors, with an inner frosted polyethylene globe being used to protect the light source. This globe also diffuses the light, creating a warming glow for your outdoor space. The exterior pendant works best in spaces with an overhead or ceiling, as the light comes with a sleek ceiling canopy. Use in patios, gazebos, terraces or canopies to create a gorgeous atmosphere and have chic, functional decoration.

This suspension is available in various finishes. Choose from either a natural white or graphite brown metal structure finish and an ivory white or brown lampshade.