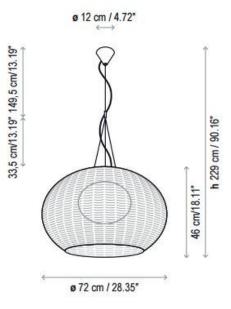

### **PRODUCT SPECIFICATION**

Light Source: 2 x Max 15W E27 LED (excluded)

| IP Code:    | 66                                                                                 |
|-------------|------------------------------------------------------------------------------------|
| Dimming:    | Dimmable via mains phase dimming.                                                  |
| Dimensions: | Shade: Ø72cm<br>Shade Height: 46cm<br>Maximum Drop: 108cm<br>Ceiling Canopy: Ø12cm |