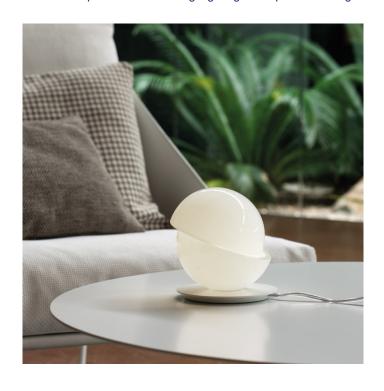

# Axelight Axolight Aibu Table Lamp

LA3591

SOURCE: https://www.davidvillagelighting.co.uk/product/Axolight-Aibu-Table-Lamp/16176

## Aibu by Axolight

Beautifully hand crafted triplex blown glass with white varnished metal mounting plate. On/off switch on the cable. A stunning and unique design by Giovanni Barbato.

#### PRODUCT SPECIFICATION

Light Source: 1 x Max 2,5W G9 LED (excluded)

IP Code:

Dimensions: 12.5 cm width

Ø 12 cm base Ø 11.6 cm sphere

For all sales and technical enquiries, please contact:

+44 (0)114 263 4266