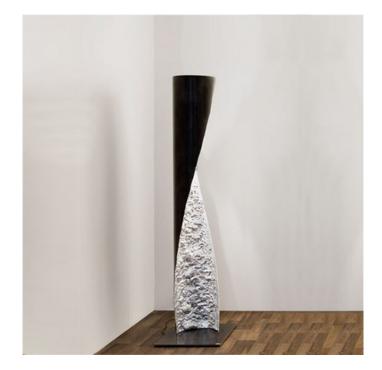

### **PRODUCT DESCRIPTION**

Centrelight Metallic Moon Floor.

Metallic Moon separates the light source from the lamp, which takes on its own aesthetic value as a result. These objects are all crafted by specialist artisans and are therefore completely unique pieces. Light refraction joins forces with intentionally irregular surfaces that multiply the light's quality and make the object itself all light. The irregular surfaces are lined with gold, silver and copper coloured leaf.

David

Village Lighting

Made of waxed rough iron structure with internal irregular surface lined with silver, gold or copper coloured leaf, steel spoon lamp holder, with extractable candle holder.

Lamp: 1 x 60 watt GY6.35 Low Voltage Halogen 12V, included