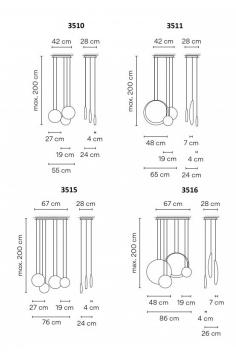

### PRODUCT SPECIFICATION

**Light 2510** - 3 x 4.5W, 2700K, 491 Lumens

**Source: 2511** - 3 x 4.5W, 2700K, 491 Lumens + 1 x 1W,

2700K, 109 Lumens

2515 - 4 x 4.5W, 2700K, 491 Lumens

2511 - 4 x 4.5W, 2700K, 491 Lumens + 2 x 1W,

2700K, 109 Lumens

IP Code: 20

Dimming: Dimmable via 1-10v, Push to make, DALI

dimming systems or Casambi. Please consult your electrician, additional wiring may be required

on site.

Dimensions: 2510:

Maximum Width: 55cm Maximum Depth: 24cm Ceiling Canopy Width: 42cm

2511:

Maximum Width: 65cm Maximum Depth: 24cm Ceiling Canopy Width: 42cm

2515:

Maximum Width: 76cm 24cm max. depth

Ceiling Canopy Width: 67cm

2516:

Maximum Width: 86cm Maximum Depth: 26cm Ceiling Canopy Width: 67cm

Maximum Cable Length: 200cm