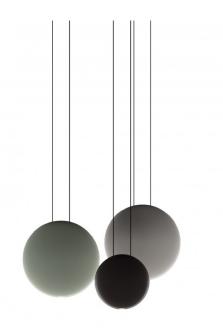

## Vibia Cosmos Cluster LED Pendant

Designed by Lievore, Altherr, Molina, the Cosmos LED Cluster Pendant is made up of various sizes of the Cosmos LED pendant light. Arranged on linear ceiling canopies, the cluster suspension comes in four versions, the 3510, 3511, 3515 and the 3516 which features a unique combination of the Cosmos pendants.

Available with various Cosmos colours, white, chocolate, light grey and green, the Cosmos Cluster Suspension is wonderful to use as a feature light or hung above tables and surfaces due to its LED downward glow. Use in homes, offices, commercial settings and big projects to create a gorgeous aesthetic with ethereal and lightweight qualities.