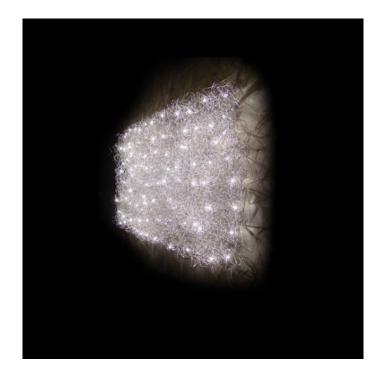

## CL0903

SOURCE: https://www.davidvillagelighting.co.uk/product/centrelight-viola-wall-light/16150

#### **PRODUCT DESCRIPTION**

Centrelight Viola Wall Light.

The Viola Wall light is made of natural aluminium wire rectangular shaped and lit up from within by LED bulbs.

Dimensions: 240cm x 180cm

Lamp: 48 x 1.5 watt LED