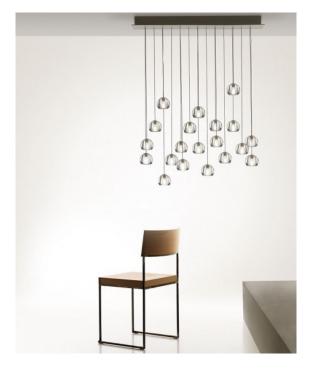

### **PRODUCT DESCRIPTION**

Centrelight Multidrop Crystal Suspensions. Spherical transparent lead crystals 9 cm in diameter and suspended singly/clusters/in a row. Suspension canopies made from white powder coated aluminium.

David

Village Lighting

Available in a wide range of formations: Single drop,

#### Linear ceiling plates:

3-5 drop pendants,6-10 drop pendants,11-20 drop pendants,21-30 drop pendants,