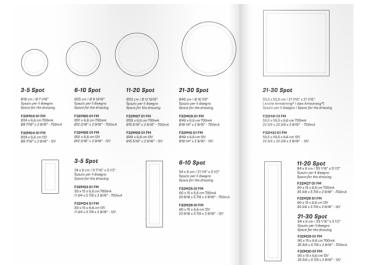

#### **Round ceiling plates:**

3-5 drop pendants,6-10 drop pendants,11-20 drop pendants,21-30 drop pendants,

#### Linear ceiling plates:

3-5 drop pendants,6-10 drop pendants,11-20 drop pendants,21-30 drop pendants,

## Square ceiling plate 21-30 drop pendants.

Lamps: LED 3Watt G4