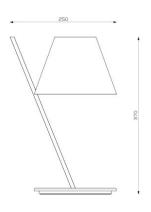

#### PRODUCT SPECIFICATION

Light Source: 1 x 6W LED E14 (excluded)

IP Code: 20

**Dimming:** In line on/off switch included on cable.

Dimensions: Ø 19.4 cm shade

Ø 19.2 cm base 37 cm max height 25 cm width

For all sales and technical enquiries, please contact: