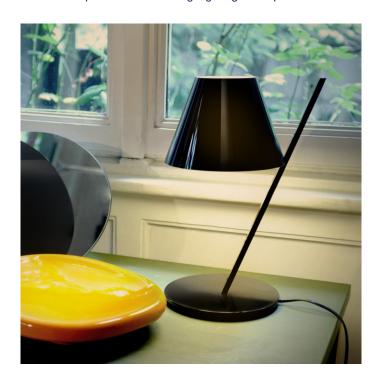

## La Petite Table Lamp by Artemide

Part of the La Petite collection, the La Petite table lamp was designed by Andrea Quaglio and Manuela Simonelli for Artemide. The duo created their version of the classical lampshade and perfectly balanced it on an asymmetrical stem. A simple look, yet it conveys the technological skills of Artemide. The light benefits from dual diffusers, offering both a direct and indirect soft light. The lampshade acts as a counter balance for the tilted aluminium stem on the body.

La Petite also includes a <u>floor lamp</u> and a <u>wall light</u>, all La Petite lights are available in a choice of black or white finish.