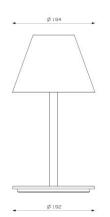

#### PRODUCT SPECIFICATION

Light Source: 1 x 6W LED E14 (excluded)

IP Code: 20

**Dimming:** In line on/off switch included on cable.

Dimensions: Ø 19.4 cm shade

Ø 19.2 cm base 37 cm max height 25 cm width

For all sales and technical enquiries, please contact: