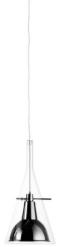

## Fontana Arte Flute Magnum Suspension Light

The Fontana Arte Flute Suspension lamp takes the design of the original Flute Suspension and amplifies its presence with a larger scale, making it ideal for grand spaces. Designed by Franco Raggi, this version retains the transparent borosilicate glass cone and polished chromed aluminium reflector, supported by three refined metal rods. The light is directed downward, perfect for illuminating larger dining tables, open plan areas, or commercial spaces.

The Magnum version of the Flute Suspension makes a bold statement while preserving the elegance and balance of the original design. With a dimmable feature, it allows for ambient control and adaptability to suit a range of lighting needs.