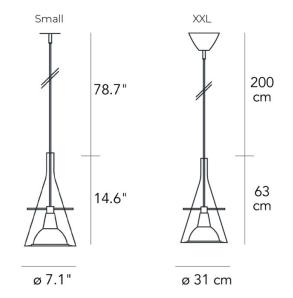

#### **PRODUCT SPECIFICATION**

20

Light Source: 1 x Max 70W E27 (Excluded)

IP Code:

**Dimming:** Dimmable via mains phase dimming.

Dimensions: Small:

Shade: Ø18cm Height: 37cm

XXL: Shade: Ø31cm Height: 63cm

Cable Length: 200cm