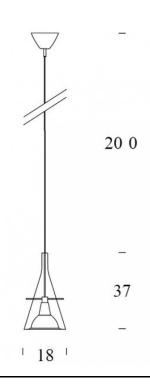

#### PRODUCT SPECIFICATION

Light Source: 10W, 2700K, 1250 lumens

**Dimming:** Dimmable via mains phase dimming.

Dimensions: 18 cm Diameter

37 cm Shade length 200 cm Max length

For all sales and technical enquiries, please contact: