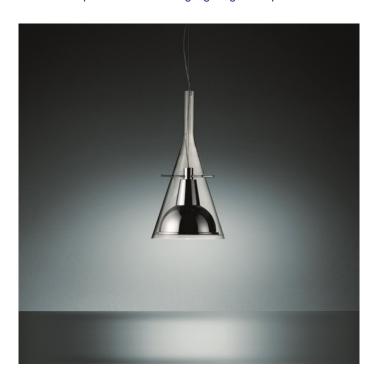

#### PRODUCT DESCRIPTION

Fontana Arte Flute Suspension.

A glass cone holds the chromed aluminum reflector, supported by three slender metal rods. Equilibrium and lightness for this family of lamps available in floor and wall versions, for indirect light emission, and in a hanging version, for direct focused light. Transparent borosilicate glass diffuser. Reflector in polished chromed aluminium. Transparent power cable. Glass cone houses a reflector held by three chromed arms. The light reflects around the cone thus giving constant downward emission.