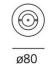

## **Calumet Ceiling by Artemide Architectural**

Lighting system with high-performance LED light sources combined with lenses which optimize the light emitting efficiency of the beams and determine their spread. Available in two sizes: ø 8 cm ø 13 cm.

#### PRODUCT SPECIFICATION

Light Calumet 8 - 4W, 3000K, 189 lumens - Beam 25° Source: Calumet 13 - 7.5W, 3000K, 321 lumens - Beam

38°

IP Code: 65

Dimensions: Calumet 8 - Ø 8 cm, 17.8 cm H

Calumet 13 - Ø 13 cm, 22.8 cm H