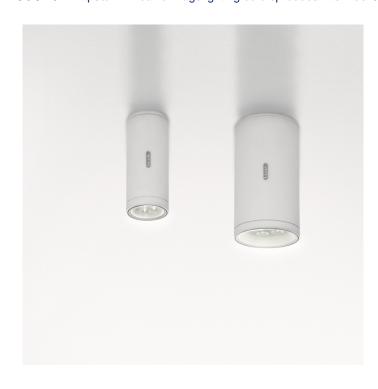

## **Calumet Ceiling by Artemide Architectural**

Lighting system with high-performance LED light sources combined with lenses which optimize the light emitting efficiency of the beams and determine their spread. Available in two sizes: ø 8 cm ø 13 cm.

#### PRODUCT SPECIFICATION

Light Calumet 8 - 4W, 3000K, 189 lumens - Beam 25° Source: Calumet 13 - 7.5W, 3000K, 321 lumens - Beam

38°

IP Code: 65

Dimensions: Calumet 8 - Ø 8 cm, 17.8 cm H

Calumet 13 - Ø 13 cm, 22.8 cm H