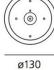

## **Calumet Ceiling by Artemide Architectural**

Lighting system with high-performance LED light sources combined with lenses which optimize the light emitting efficiency of the beams and determine their spread. Available in two sizes: ø 8 cm ø 13 cm.

#### PRODUCT SPECIFICATION

Light Calumet 8 - 4W, 3000K, 189 lumens - Beam 25° Source: Calumet 13 - 7.5W, 3000K, 321 lumens - Beam

38°

IP Code: 65

Dimensions: Calumet 8 - Ø 8 cm, 17.8 cm H

Calumet 13 - Ø 13 cm, 22.8 cm H