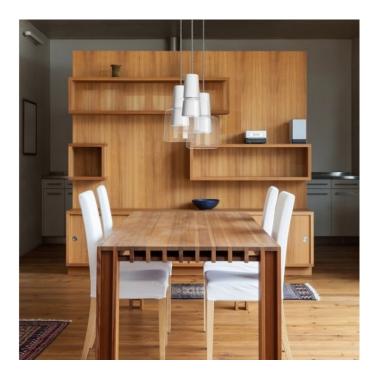

### PRODUCT DESCRIPTION

Light Attack Hoi Suspension. LED contemporary lighting in a Matt white or Grey finish. Braided cable.

Please note: The main picture shows 3 individual pendants from 3 separate ceiling plates.

#### Finish options:

- Matt white with transparent glass diffuser
- Grey with smoke glass diffuser

#### PRODUCT SPECIFICATION

Light Source: 19.5W, 3000K, 907lumens

IP Code:

Dimming: Non dimmable.

Dimensions: 14.8 cm Diffuser diameter

25 cm Shade length 5 cm Ceiling rose depth 150 cm Max drop

For all sales and technical enquiries, please contact: