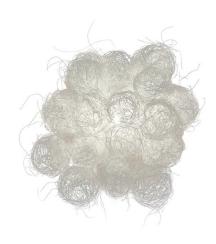

## a-emotional light Blum Wall Light

The Blum Wall Light is designed for a-emotional light by Spanish Designer Arturo Alvarez. Alvarez started designing at a young age, when he would build his own toys from natural objects. This fascination with nature persisted throughout his design career and is often seen referenced in his works. The design of the Blum Wall Light bears a few subtle nods to the natural world. The structure of the light has been formed by a single piece of steel thread, wound around itself until delicate, almost transparent spheres appear that seem as light as a cloud. The hand-spun form transforms steel into an object that appears to bloom with life.

The ethereal composition of The Blum Wall Light emits a soft glow that surrounds the shade while creating a subtle play of light against the wall that it sits on. This elegant display makes The Blum Wall Light perfect for creating ambient lighting in bedrooms. They can be displayed as multiples, lining the length of a hallway, or as a cluster to create a visual display in commercial settings.