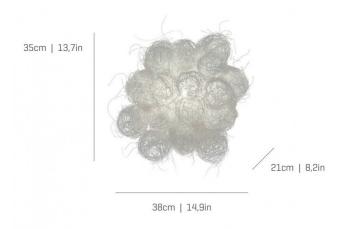

### PRODUCT SPECIFICATION

Light Source: 1 x Max 12W E27 LED (excluded)

IP Code: 20

**Dimming:** Non-Dimmable. **Dimensions:** Height: 35cm

Width: 38cm Depth: 21cm