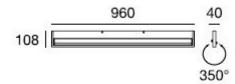

#### PRODUCT SPECIFICATION

Light Source: 14W, 3000K, 1880lumens

Dimming: Non dimmable.Dimensions: 10.8 cm Width

96 cm Length

For all sales and technical enquiries, please contact:

+44 (0)114 263 4266

info@davidvillagelighting.co.uk