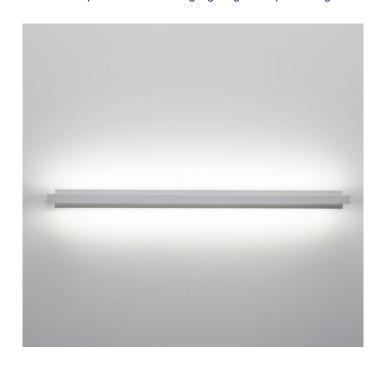

# Light Attack Tac-LED Wall Light 96cm

SOURCE: https://www.davidvillagelighting.co.uk/product/light-attack-tac-led-wall-light-96cm/15958

### PRODUCT DESCRIPTION

Light Attack Tac-LED wall light. Satin finished white frame. This light has an adjustable facility which allows the control of the direction of the light beam. High output LED. Available in 2 sizes 96 cm and 66 cm.