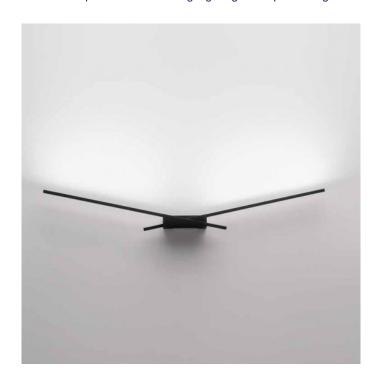

### PRODUCT DESCRIPTION

Light Attack Swoop Wall Light 423mm. Elegant geometric lines create a winged effect for a minimalist design. Anti glare, polycarbonate diffuser. Available in black and white.

#### PRODUCT SPECIFICATION

Light Source: 10W, 3000K, 690 lumens

IP Code: IP40

**Dimming:** Non dimmable **Dimensions:** 42.3 cm Width

8.3 cm Height

9.9 cm Depth from wall