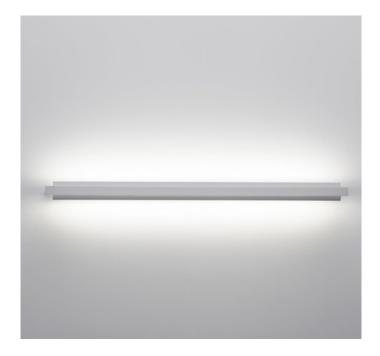

#### **PRODUCT DESCRIPTION**

Light Attack Tac-LED wall light. Satin finished white frame. This light has an adjustable facility which allows the control of the direction of the light beam. High output LED. Available in 2 sizes 66 cm and 96 cm.

### **PRODUCT SPECIFICATION**

Light Source: 14W, 3000K, 1880lumens Dimming: Non dimmable.

Dimensions: 10.8 cm Width

66 cm Length