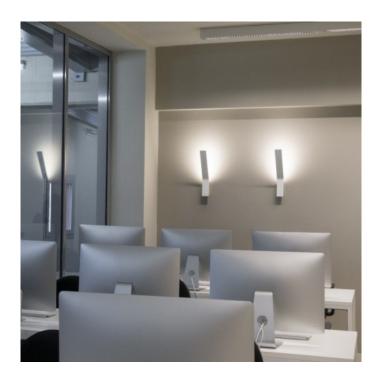

## PRODUCT DESCRIPTION

Light Attack Lorna Wall Light. With high precision technology in a 10mm module. Formed of opaline polycarbonate diffuser with a press folded aluminium plate.

### PRODUCT SPECIFICATION

Light Source: 22W, 3000K, 2538lumens

Dimming: Non dimmableDimensions: 49.5 cm Length

7 cm Width

19 cm Depth from wall