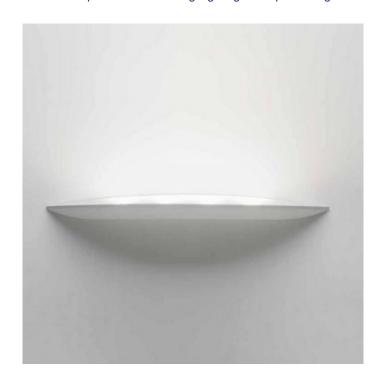

## PRODUCT DESCRIPTION

Kyk Wall Light with LED high output. Kyk is formed of polyurethane and is available in two sizes. It consists of a 6.5 cm depth disc with an upward beam.

## PRODUCT SPECIFICATION

Light Source: 17W, 3000K, 1600lumens

Dimensions: 43 cm Length

13.5 cm Projection

For all sales and technical enquiries, please contact:

+44 (0)114 263 4266

info@davidvillagelighting.co.uk