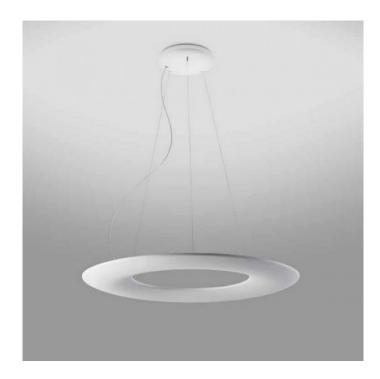

### **PRODUCT DESCRIPTION**

Kyk Ø65cm high output LED. Kyk is formed of polyurethane and is available in two sizes. It consists of a 2cm width ring with an upward beam.

David

Village Lig<u>hting</u>

#### PRODUCT SPECIFICATION

Light Source:55W, 3000K, 5564lumensIP Code:20Dimming:Dali Dimming

Dimensions: Dimensions: 65 cm Diameter

150 cm Max drop