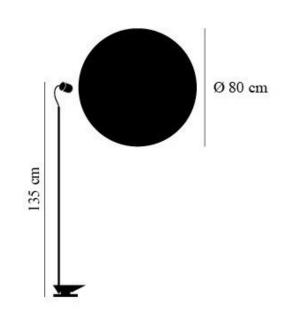

#### **PRODUCT SPECIFICATION**

| Light Source: | 1 x Max 7W GU5.3 12V (excluded)       |
|---------------|---------------------------------------|
| IP Code:      | 20                                    |
| Dimming:      | In-line dimmer included on the cable. |
| Dimensions:   | Disc: Ø80cm                           |
|               | Base Height: 135cm                    |