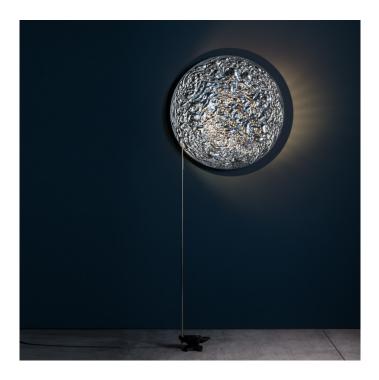

## Catellani & Smith Stchu-Moon 08 Floor/wall Lamp

Stchu-Moon 08 Floor/Wall Lamp separates the light source from the lamp, providing a unique configuration. This light is crafted by specialist artisans and therefore, each creation is completely unique. Light refraction joins forces with intentionally textured surfaces in order to multiply the light's quantity and make the object itself luminous.

This floor/wall lamp consists of a metallic circular reflective disk, which can be mounted on your wall, and a separate floor lamp which can be manoeuvred around the room. The floor lamp structure is designed to be shone upon the reflector, in order to create an indirect illumination. This stunning structure will not only bring a unique play of light and shadow to your space but also add an artistic touch to your home while granting you full freedom of the light source. Place this in your hallway or living space to add a lasting impact in your everyday life.

Larger versions and finishes are available, for further details, pricing and orders please <u>contact us</u>.

Ph credits: Nava Rapacchietta