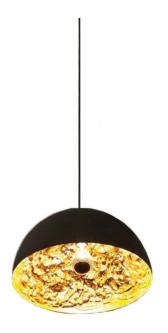

## Catellani & Smith Stchu-Moon 02/230V Pendant Light

The Catellani & Smith Stchu-Moon 02/230V Pendant is an extravagant light, designed by Enzo Catellani. Each pendant is hand crafted by specialist artisans and are therefore completely unique pieces, offering you a bespoke lighting solution. The outer shade is made from aluminium, with a black finish, whilst the interior boasts an irregular surface with a metallic finish. Light refraction joins forces with the intentionally irregular surfaces, designed to multiply the light's quality and make the object itself luminous.

The Stchu-Moon 02/230V Pendant Light is a gorgeous addition to your bedroom, kitchen or above your dining table. The light creates a warm ambience that is perfect for areas in your home where you want to unwind after a long day; this pendant also fits into commercial spaces perfectly, specifically in the hospitality