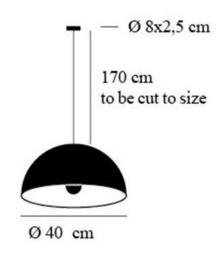

#### PRODUCT SPECIFICATION

Light Source: 1 x Max 7.5W LED E27 (excluded)

IP Code:

Dimming:

Dimmable via Triac dimming.

Dimensions: Ø40cm

Cable Length: 170cm Ceiling Canopy: Ø8cm