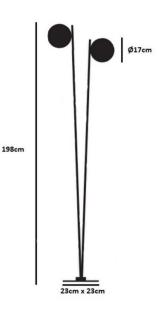

#### **PRODUCT SPECIFICATION**

Light Source: 2 x 15W, 2700K, 3100 Lumens

- IP Code:
- **Dimming:** In-line dimmer included on cable.

Dimensions: Shade: Ø17cm Height: 198cm Width: 44cm Base: 23cm x 23cm

20