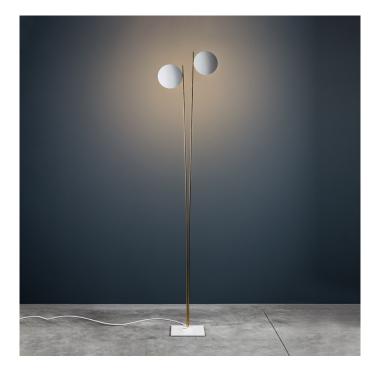

## Catellani & Smith Lederam F2 LED Floor Light

SOURCE: https://www.davidvillagelighting.co.uk/product/Catellani-Smith-Lederam-F2-LED-Floor-Light/15881

# Catellani & Smith Lederam F2 LED Floor Light

The Lederam F2 floor lamp by Catellani & Smith is a demonstration of the majestic beauty that Catellani & Smith bring to each and every one of their products, another beautiful design by Enzo Catellani. The tall slim stems reach an impressive 198cm high and lifts the aesthetic of a room to bring another level of light to your space. The two shades placed at the very top of the two stems provide a gentle indirect light that can be angled towards a wall or corner of your room to create an ambient backlight.

The two shades come in a range of metallic and monochrome colour finishes that beautifully contrast the simplicity of the two stems. Bring a dazzling touch to your space with the gold or copper shades or a more stylish look with the black or white shades. The Catellani & Smith Lederam F2 floor lamp is a quirky new solution to many indirect lighting solutions.