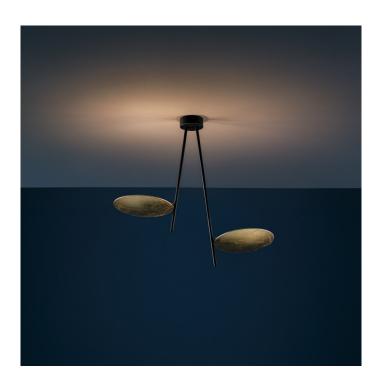

## Catellani & Smith Lederam C2 LED Ceiling Light

The Lederam C2 Ceiling Light was designed by Enzo Catellani and is described by Catellani & Smith as 'embodying the accuracy of the motion required to draw a line'. With the stark black straight stems attaching the ultra-thin shades to the wall fitting, the C2 LED Ceiling Lamp makes a juxtaposition between the straight bold stems and the soft rounded shades. This combination of matte black and metallic gold enhances the qualities of both materials as they balance the overall design. The use of the gold finish brings a touch of luxury to the space and characterises the elegance and beauty that Catellani & Smith bring to each and every product.

The two integrated LED light sources are hidden above the thin golden shades to provide an ambient uplight that creates a peaceful indirect lighting solution ideal for those calming spaces in your home or commercial space. Place the Lederam C2 Ceiling Light above a table, workspace, or hallway as it emits an ambient glow and brings a glistening golden touch to your room.