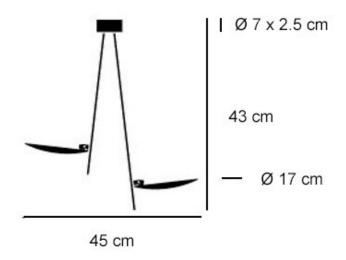

required on site.

Dimensions: Disks: Ø17cm

Height: 43cm Width: 45cm

Ceiling Canopy: Ø7cm x 2.5 cm