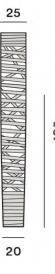

#### PRODUCT SPECIFICATION

Light Source: 58.2W, 2700K, 5624 lumens

IP Code: 20

**Dimming:** In line dimmer included on cable

Dimensions: Ø25cm top

195cm height Ø20cm base

For all sales and technical enquiries, please contact: