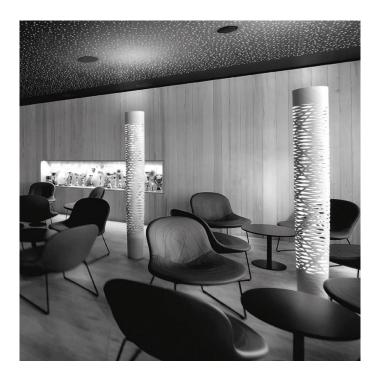

# Tress LED Large Floor Lamp by Foscarini

With an integrated LED light source, the Tress LED floor lamp was designed by Marc Sadler and is part of the Foscarini Tress collection. The range is characterised by the woven, criss-cross pattern that is made from a new process that combines resin tape and fibre glass.

Available in three colours, white, black and greige (a combination of grey and beige), the Tress LED floor light comes in a large size, perfect for providing an illuminating glow throughout the room. The floor lamp also comes with a dimmer switch so you can create the atmosphere you need, whether you need a bright light for reading or a soft light for relaxing. Use in lounges, bedrooms, reception rooms and more in both work spaces and homes.