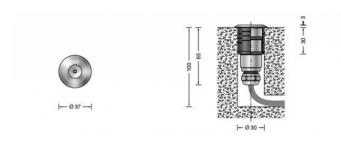

LED floodlight for recessed installation in compacted surfaces with  $\emptyset$  70 mm provided by the customer. Drive-over luminaire from vehicles with pneumatic tyres. For pressure load up to 1,000 kg.