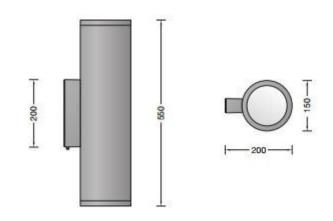

## PRODUCT SPECIFICATION

Light Source: 28.5W, 3000K, 2263 Lumens

OR

28.5W, 4000K, 2334 Lumens

IP Code: 65

**Dimming:** DALI dimmable.

For all sales and technical enquiries, please contact:

+44 (0)114 263 4266