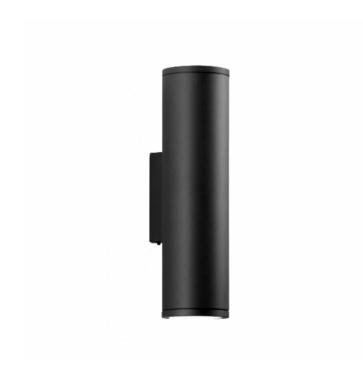

## PRODUCT DESCRIPTION

Bega 66519 wall light, large - LED, available in a graphite, white and silver finish. Light emission on two sides.

Suitable for interior or exterior lighting.

The used LED technique offers durability and optimal light output with low power consumption at the same time.

Luminaire made of aluminium alloy, aluminium and stainless steel. Clear safety glass. Silicone gasket.

Also available with other lamp options. Please contact the office for more details: 01142634266.