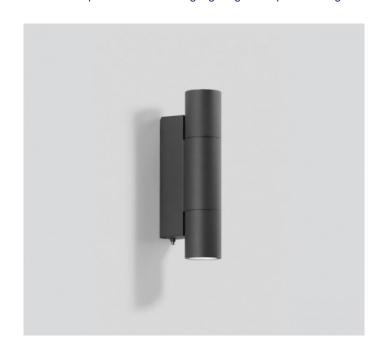

### PRODUCT DESCRIPTION

Bega 66512 wall light, small - LED, available in a graphite, white and silver finish. Light emission on two sides. Suitable for interior or exterior lighting.

The used LED technique offers durability and optimal light output with low power consumption at the same time.

Luminaire made of aluminium alloy, aluminium and stainless steel. Clear safety glass. Silicone gasket.