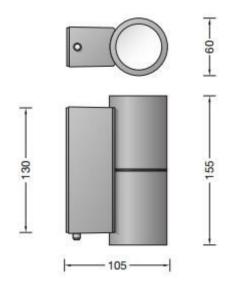

## PRODUCT DESCRIPTION

Bega 66649 wall light, small - LED, available in a graphite, white and silver finish. Light emission on one side only. Suitable for interior or exterior lighting.

For illumination and design tasks in architecture. The luminaire can be installed in any burning position.

The used LED technique offers durability and optimal light output with low power consumption at the same time.

Luminaire made of aluminium alloy, aluminium and stainless steel. Clear safety glass. Silicone gasket.

## PRODUCT SPECIFICATION

Light Source: 2.5W, 3000K, 164 Lumens

OR

2.5W, 4000K, 172 Lumens

IP Code: 65

**Dimming:** Non-dimmable.

For all sales and technical enquiries, please contact:

+44 (0)114 263 4266