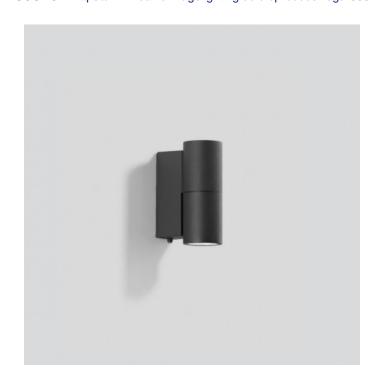

## PRODUCT DESCRIPTION

Bega 66649 wall light, small - LED, available in a graphite, white and silver finish. Light emission on one side only. Suitable for interior or exterior lighting.

For illumination and design tasks in architecture. The luminaire can be installed in any burning position.

The used LED technique offers durability and optimal light output with low power consumption at the same time.

Luminaire made of aluminium alloy, aluminium and stainless steel. Clear safety glass. Silicone gasket.