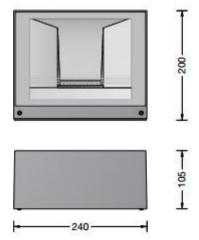

#### PRODUCT SPECIFICATION

| Light Source: | 21.5W, 3000K, 2011lumens |
|---------------|--------------------------|
|               | OR                       |
|               | 21.5W, 4000K, 2074lumens |
| IP Code:      | 65                       |
| Dimming:      | DALI dimmable            |