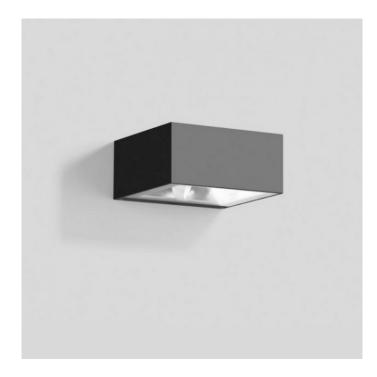

## Bega 22386 Wall LED -Asymmetrical

SOURCE: https://www.davidvillagelighting.co.uk/product/Bega-22386-Wall-LED---Asymmetrical/15827

#### **PRODUCT DESCRIPTION**

Bega 22386 wall light - Asymmetrical, available in a graphite, white or silver finish. Suitable for interior or exterior use. See extra images to see light distribution. Luminaire made of aluminium alloy, aluminium and stainless steel. Clear safety glass.