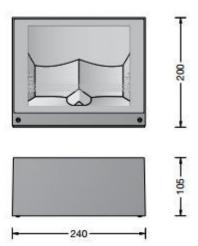

## Bega 22383 wall light - Flat Beam

Available in a graphite, white or silver finish. Suitable for interior or exterior use. See extra images to see light distribution. Luminaire made of aluminium alloy, aluminium and stainless steel. Clear safety glass.

#### PRODUCT SPECIFICATION

Light Source: 19W, 3000K, 2324lumens

Or

19W, 4000K, 2381lumens

IP Code: 65

**Dimming:** DALI dimmable