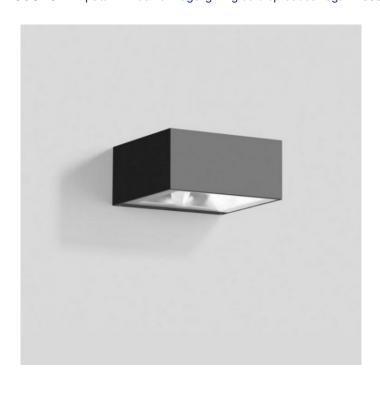

## Bega 22383 wall light - Flat Beam

Available in a graphite, white or silver finish. Suitable for interior or exterior use. See extra images to see light distribution. Luminaire made of aluminium alloy, aluminium and stainless steel. Clear safety glass.