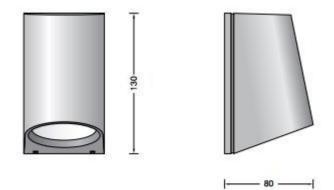

### PRODUCT SPECIFICATION

| Light Source: | 5.1W, 3000K, 342 Lumens |
|---------------|-------------------------|
|               | OR                      |
|               | 5.1W, 4000K, 366 Lumens |
| IP Code:      | 64                      |
| Dimming:      | Non dimmable.           |