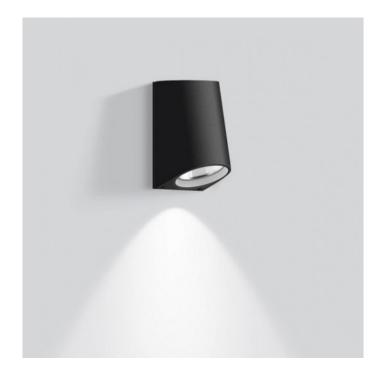

# Bega 24501 Wall LED Small

#### **PRODUCT DESCRIPTION**

Bega 24501 Wall Light.

LED available in graphite or a silver finish. Suitable for interior or exterior use.

Wall luminaire for glare-free lighting of walls, traffic areas and house entrances. Very robust luminaire with excellent lighting qualities. The used LED technique offers durability and optimal light output with low power consumption at the same time.

Luminaire made of aluminium alloy, aluminium and stainless steel. Clear safety glass.