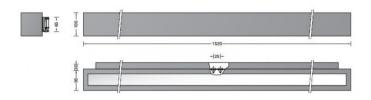

# Bega 24605 Wall LED Large

### **PRODUCT DESCRIPTION**

Bega 24605 wall light

Available in a graphite or silver finish. Suitable for interior or exterior use. Light emission on two sides.

Cast aluminium, aluminium and stainless steel. Safety glass, frosted.

### PRODUCT SPECIFICATION

| Light Source: | 33.8W, 3000K, 1736 Lumens<br>OR<br>33.8W, 4000K, 1781 Lumens |
|---------------|--------------------------------------------------------------|
| IP Code:      | 65                                                           |
| Dimming:      | DALI dimmable                                                |