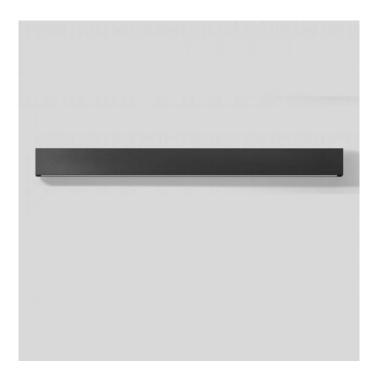

# Bega 24605 Wall LED Large

### **PRODUCT DESCRIPTION**

Bega 24605 wall light

Available in a graphite or silver finish. Suitable for interior or exterior use. Light emission on two sides.

Cast aluminium, aluminium and stainless steel. Safety glass, frosted.